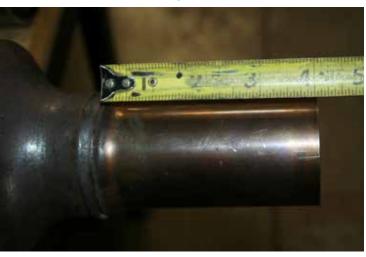

**Step 6:** Using a hack saw, cut the OE exhaust after the post catalytic converter 4" from the end of the weld and deburr after cutting. Refer to photo below.

**Step 7:** Install the cut OE front mid pipe (flex pipe and post cat section) back onto the rubber hangers and catalytic converter using the original band clamp loosened from step 3 but do not tighten.