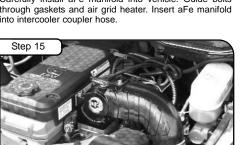

With 6mm hexagonal bit provided and 6mm socket, install the four mounting bolts. Do not tighten completey!



Tighten coupler hose clamp with 11mm socket (See notes 2 & 4). Tighten the four mounting bolts from Step 11 (See notes 2 & 5).

Install the two 3/8" NPT plugs to top of aFe manifold. Tighten using 8mm allen key (See notes 1, 2 & 5).



Install the engine oil dipstick using M6 fender washer and socket cap screw provided. Tighten using 5mm allen key (See notes 1, 2 & 3). Attach the engine wire harness to the aFe manifold.



Your installation is now complete. Please check all bolts and screws perodically. Re-tighten if necessary. Thank you for choosing aFe! **Place the included CARB EO sticker** on or near the Charge Air Manifold on a smooth, clean surface. EO identification label is required to pass the Smog Check Inspection.