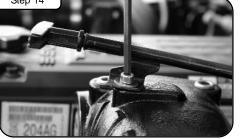

Install the two 3/8" NPT plugs to top of aFe manifold. Tighten using 8mm allen key (See notes 1, 2 & 5).

Install the engine oil dipstick using M6 fender washer and socket cap screw provided. Tighten using 5mm allen key (See notes 1, 2 & 3). Attach the engine wire harness to the aFe manifold.