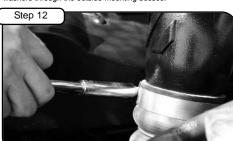

Install the two 3/8" NPT plugs to top of aFe manifold. Tighten using 8mm allen key (See notes 1, 2 & 5).

Install the engine oil dipstick using M6 fender washer and socket cap screw provided. Tighten using 5mm allen key (See notes 1, 2 & 3). Attach the engine wire harness to the aFe manifold.