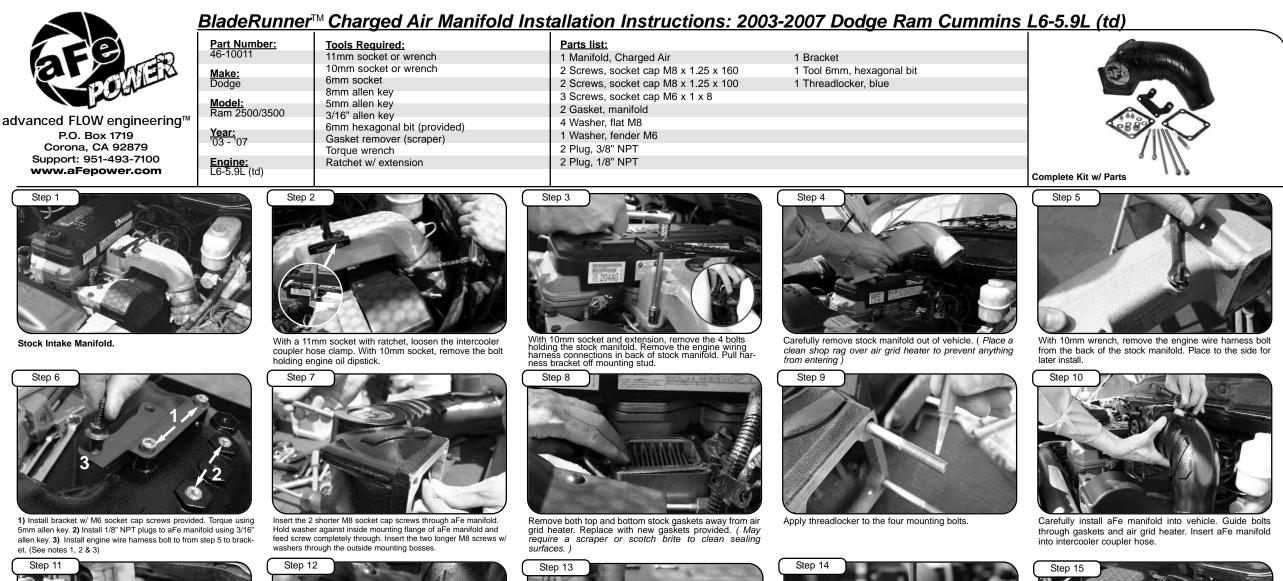

With 6mm hexagonal bit provided and 6mm socket, install the four mounting bolts. Do not tighten completey!

Tighten coupler hose clamp with 11mm socket (See notes 2 & 4). Tighten the four mounting bolts from Step 11 (See notes 2 & 5).