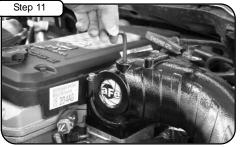

With 6mm hexagonal bit provided and 6mm socket, install the four mounting bolts. Do not tighten completey!

Tighten coupler hose clamp with 11mm socket (See notes 2 & 4). Tighten the four mounting bolts from Step 11 (See notes 2 & 5).