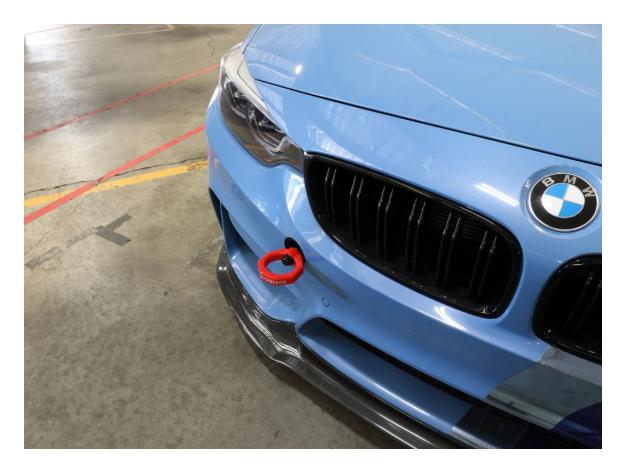

## HIMMIC AFECONTROL

4. Attach the hook to the stem using the included M12 bolt with a 15mm socket and firmly tighten it.

5. You are finished with the front tow hook.