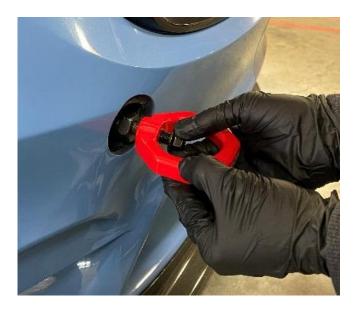

## **Front Installation**

1. Push on arrow to pop out cap.

- 3. If there is any debris in the vehicle inner threads, blow out with compressed air. Thread in the 4.2" stem with 1-inch socket and fully tighten. (Note: Stem threads are precoated with Vibratite Thread Locker)

## HIMMIC AFECONTROL

4. Attach the hook to the stem using the included M12 bolt with a 15mm socket and firmly tighten it.

5. You are finished with the front tow hook.