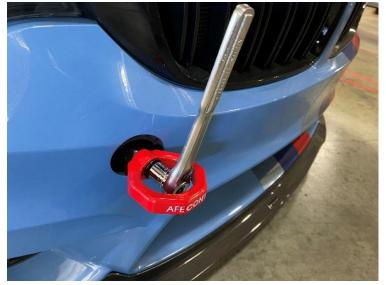

## **Front Installation**

1. Push on arrow to pop out cap.

- 3. If there is any debris in the vehicle inner threads, blow out with compressed air. Thread in the 4.2" stem with 1-inch socket and fully tighten. (Note: Stem threads are precoated with Vibratite Thread Locker)

## HIMMIC AFECONTROL

4. Attach the hook to the stem using the included M12 bolt with a 15mm socket and firmly tighten it.

5. You are finished with the front tow hook.