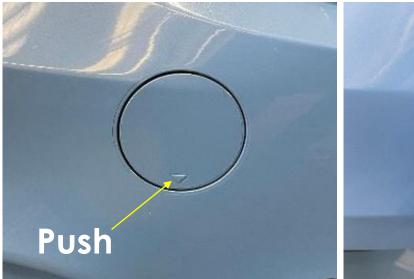

## **Front Installation**

1. Push on arrow to pop out cap.

- 3. If there is any debris in the vehicle inner threads, blow out with compressed air. Thread in the 4.2" stem with 1-inch socket and fully tighten. (Note: Stem threads are precoated with Vibratite Thread Locker)