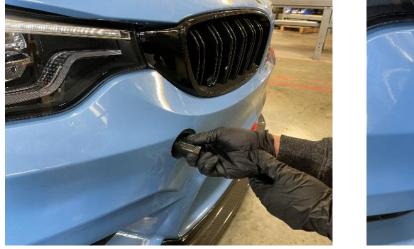

## **Front Installation**

1. Push on arrow to pop out cap.

- 3. If there is any debris in the vehicle inner threads, blow out with compressed air. Thread in the 4.2" stem with 1-inch socket and fully tighten. (Note: Stem threads are precoated with Vibratite Thread Locker)