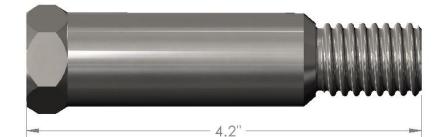

## **Front Installation**

1. Push on arrow to pop out cap.

- 3. If there is any debris in the vehicle inner threads, blow out with compressed air. Thread in the 4.2" stem with 1-inch socket and fully tighten. (Note: Stem threads are precoated with Vibratite Thread Locker)