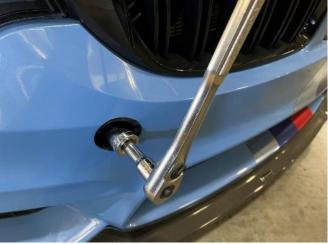

## HIMMIC AFECONTROL

4. Attach the hook to the stem using the included M12 bolt with a 15mm socket and firmly tighten it.

5. You are finished with the front tow hook.