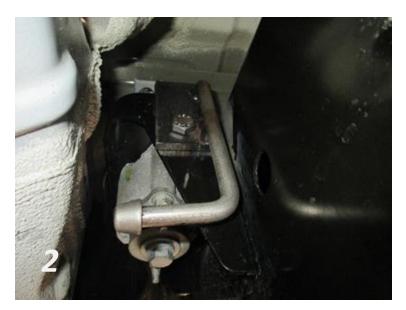

## **INSTALLATION INSTRUCTIONS**

MAKE: FORD
MODEL: RANGER
YEAR: 2019-2022
ENGINE: L4-2.3L (t)

49-33110-B 49-33110-P

- 1. **(Read instructions prior to installation.)** It is recommended to not fully tighten the exhaust until it has been fully installed. Leave loose for adjustability.
- 2. Secure vehicle on jack stands (refer to your manual for specified jack stand positions).
- 3. For faster installation, spread out the parts of the exhaust alongside your vehicle as shown in the diagram above.
- 4. Secure the stock exhaust with jack/stands.
- 5. Remove the O.E muffler section at the clamp joint located at the front of the muffler.
- 6. Install one of the two provided hanger brackets depending on the configuration. For the crew cab short bed install hanger bracket 05-46376 according to photo number 2. For the extra cab long bed install hanger bracket 05-46397 according to photo number 3.
- 7. Remove one O.E isolation mount
- 8. Install the tail pipe with tip using the provided 3" band clamp and the O.E isolation mount
- 9. Adjust the tip to desired position and tighten all clamps and hardware
- 10. Ensure that all the components of the aFe POWER exhaust system are aligned and are at a safe clearance from all wires, hoses, brake lines, body parts, and tires.
- 11. Start from the front of the aFe POWER exhaust system and evenly tighten all clamps and fasteners.
- 12. Start the vehicle and check for any leaks. If any leaks are found, determine cause and repair as necessary.
- 13. Remove vehicle from jacks stands.
- 14. It is recommended to re-tighten all clamps and hardware after 50-100 miles.