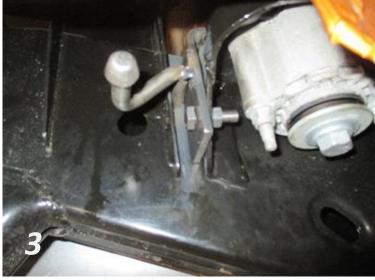

## **INSTALLATION INSTRUCTIONS**

MAKE: FORD
MODEL: RANGER
YEAR: 2019-2022
ENGINE: L4-2.3L (t)

49-33110-B 49-33110-P

- 1. **(Read instructions prior to installation.)** It is recommended to not fully tighten the exhaust until it has been fully installed. Leave loose for adjustability.
- 2. Secure vehicle on jack stands (refer to your manual for specified jack stand positions).
- 3. For faster installation, spread out the parts of the exhaust alongside your vehicle as shown in the diagram above.
- 4. Secure the stock exhaust with jack/stands.
- 5. Remove the O.E muffler section at the clamp joint located at the front of the muffler.
- 6. Install one of the two provided hanger brackets depending on the configuration. For the crew cab short bed install hanger bracket 05-46376 according to photo number 2. For the extra cab long bed install hanger bracket 05-46397 according to photo number 3.
- 7. Remove one O.E isolation mount
- 8. Install the tail pipe with tip using the provided 3" band clamp and the O.E isolation mount
- 9. Adjust the tip to desired position and tighten all clamps and hardware
- 10. Ensure that all the components of the aFe POWER exhaust system are aligned and are at a safe clearance from all wires, hoses, brake lines, body parts, and tires.
- 11. Start from the front of the aFe POWER exhaust system and evenly tighten all clamps and fasteners.
- 12. Start the vehicle and check for any leaks. If any leaks are found, determine cause and repair as necessary.
- 13. Remove vehicle from jacks stands.
- 14. It is recommended to re-tighten all clamps and hardware after 50-100 miles.