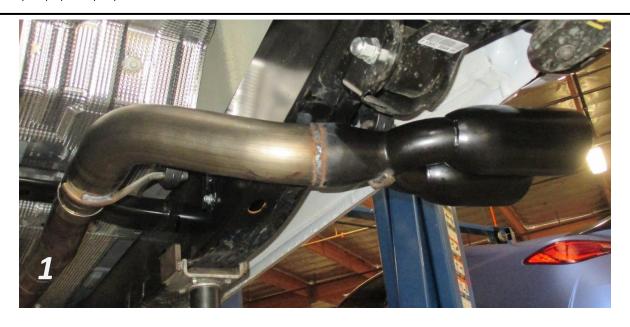

## **INSTALLATION INSTRUCTIONS**

MAKE: FORD
MODEL: RANGER
YEAR: 2019-2022
ENGINE: L4-2.3L (t)

49-33110-B 49-33110-P

- 1. **(Read instructions prior to installation.)** It is recommended to not fully tighten the exhaust until it has been fully installed. Leave loose for adjustability.
- 2. Secure vehicle on jack stands (refer to your manual for specified jack stand positions).
- 3. For faster installation, spread out the parts of the exhaust alongside your vehicle as shown in the diagram above.
- 4. Secure the stock exhaust with jack/stands.
- 5. Remove the O.E muffler section at the clamp joint located at the front of the muffler.
- 6. Install one of the two provided hanger brackets depending on the configuration. For the crew cab short bed install hanger bracket 05-46376 according to photo number 2. For the extra cab long bed install hanger bracket 05-46397 according to photo number 3.
- 7. Remove one O.E isolation mount
- 8. Install the tail pipe with tip using the provided 3" band clamp and the O.E isolation mount
- 9. Adjust the tip to desired position and tighten all clamps and hardware
- 10. Ensure that all the components of the aFe POWER exhaust system are aligned and are at a safe clearance from all wires, hoses, brake lines, body parts, and tires.
- 11. Start from the front of the aFe POWER exhaust system and evenly tighten all clamps and fasteners.
- 12. Start the vehicle and check for any leaks. If any leaks are found, determine cause and repair as necessary.
- 13. Remove vehicle from jacks stands.
- 14. It is recommended to re-tighten all clamps and hardware after 50-100 miles.