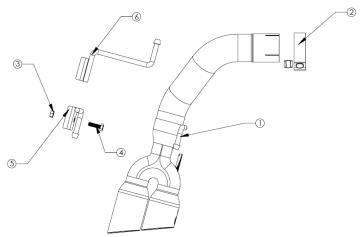

## **INSTALLATION INSTRUCTIONS**

49-33110-B 49-33110-P

MAKE: FORD
MODEL: RANGER
YEAR: 2019-2023
ENGINE: L4-2.3L (t)

| Item | Description         | Part Number | Quantity |
|------|---------------------|-------------|----------|
| 1    | Tail Pipe Assembly  | 05-145679B  | 1        |
| 1    | Tail Pipe Assembly  | 05-145679P  | 1        |
| 2    | Clamp, Band: 2-1/2" | 05-41061    | 1        |
| 3    | Nuts                | 03-50189    | 1        |
| 4    | Bolts               | 03-50452    | 1        |
| 5    | Hanger Bracket      | 05-46376    | 1        |
| 6    | Hanger Bracket      | 05-46397    | 1        |