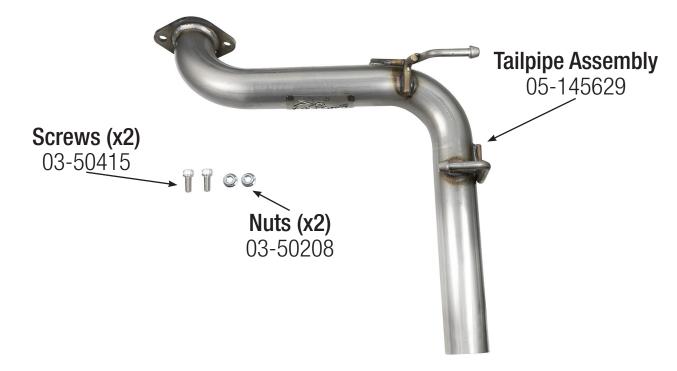

- Step 1: (Read instructions prior to installation.) Properly support your stock exhaust system (refer to your owner's manual for specific jack stand positions.)
- **Step 2:** For faster installation spread the piece of the exhaust alongside your vehicle as shown in the diagram shown.
- **Step 3:** Remove the stock muffler by unbolting it from the first flanged joint and removing it from the stock rubber isolation mounts.
- **Step 4:** Using the provided bolts and nuts install the passenger side axle-back pipe and slide into the rubber isolation mount.
- **Step 5:** Adjust system and begin tightening.
- **Step 6:** Congratulations the installation of your exhaust is now complete. It is recommended to re-tighten all clamps and hardware 50-100 miles after installation.