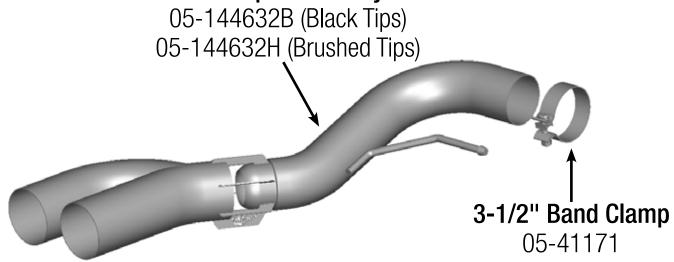

## INSTALLATION INSTRUCTIONS

MAKE: Ford MODEL: F-150 YEAR: 2018-2021 ENGINE: V6-3.0L (td)

FITS: CC/SB & EC/SB 145" WB

CC/LB 156.8" WB

**DPF-Back Exhaust** 49-43108-B (Black Tips) 49-43108-H (Brushed Tips)

- **Step 1:** (Read instruction prior to installation.) It is recommended to not fully tighten everything down until the system has been installed. Leave loose for adjustability.
- **Step 2:** Remove the O.E exhaust muffler section.
- **Step 3:** Install the aFe POWER tail-pipe assembly using the provided 3-1/2" clamp.
- **Step 4:** Adjust the exhaust system to desired position and tighten down all clamps.
- **Step 5:** Your Installation is now complete it is recommended to re-check and re-tighten exhaust components 50-100 miles after installation.