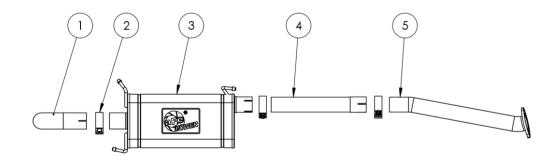

## **INSTALLATION INSTRUCTIONS**

**Cat-Back Exhaust** 

49-46046

Fits 127.4" AWD and 140.6" Wheelbases

MAKE: Toyota MODEL: Tacoma YEAR: 16-23 ENGINE: 3.5L

| Item | Description                  | Part Number  | Quantity |
|------|------------------------------|--------------|----------|
| 1    | 2-1/2" Polished Clamp on Tip | 49T25254-P09 | 1        |
| 2    | 2-1/2" Band Clamp            | 05-41061     | 3        |
| 3    | Muffler Assembly             | 05-144934    | 1        |
| 4    | Extension Pipe               | 05-144230    | 1        |
| 5    | Mid Pipe Assembly            | 05-144229    | 1        |

## **INSTALLATION INSTRUCTIONS**

Toyota

Tacoma

Cat-Back Exhaust

49-46046

YEAR:16-22Fits 127.4" AWD andENGINE:3.5L140.6" Wheelbases

- 1. **(Read instructions prior to installation.)** It is recommended to not fully tighten the exhaust until it has been fully installed. Leave loose for adjustability.
- 2. Secure vehicle on jack stands (refer to your manual for specified jack stand positions).
- 3. For faster installation, spread out the parts of the exhaust alongside your vehicle as shown in the diagram above.
- 4. Secure the stock exhaust with jack/stands.

MAKE:

MODEL:

- 5. Remove the (x2) 14mm bolts securing the OE exhaust to the OE Y-Pipe.
- 6. Using a pry-bar or a hanger rod tool remove the (x4) hanger rods from the OE isolation mounts.
- 7. Install the aFe Power Front-Pipe using the (x2) OE 14mm bolts and OE gasket.
- 8. For the 127.4 Wheelbase, it does not use extension pipe. For the 140.6 Wheelbase Install 2.5" band clamp onto the extension and slide the extension pipe onto the mid-pipe.
- 9. Install the aFe Muffler Assembly by sliding the hanger rods onto the OE isolation mounts and using the provided 2.5" Band Clamp along with the aFe Polished Turn Down Tip.
- 10. Ensure that all the components of the aFe POWER exhaust system are aligned and are at a safe clearance from all wires, hoses, brake lines, body parts, and tires.
- 11. Start from the front of the aFe exhaust system and evenly tighten all clamps and fasteners.
- 12. Start the vehicle and check for any leaks. If any leaks are found, determine cause and repair as necessary.
- 13. Remove vehicle from jacks stands.
- 14. It is recommended to re-tighten all clamps and hardware after 50-100 miles.