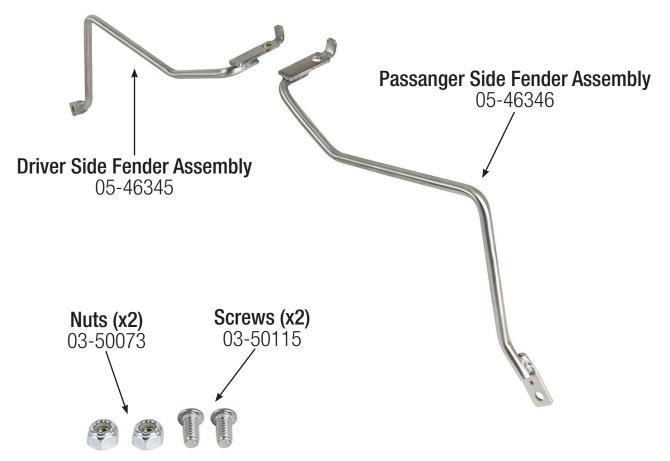

- **Step 1:** Remove plastic rivet next to the lower mounting point of the driver side fender support bracket.
- **Step 2:** Unbolt the fender mounting bracket at the top where it mounts to the chassis. Retain bolt for re-use.
- **Step 3:** Disconnect the fender mounting bracket from the Christmas tree fastener on the lower side.
- Step 4: Remove Christmas tree fastener from the vehicle.
- **Step 5:** Install the aFe fender support bracket using the bolt removed in step 2 and the provided hardware on the bottom.
- Step 6: Install the Christmas tree fastener removed in step 4 in the location of the plastic rivet removed in step 1.
- **Step 7:** Repeat process for the passenger side.
- Step 8: Your installation is now complete.