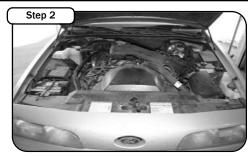

Complete stock intake.

Disconnect MAF sensor. Using 5/16 nut driver. loosen intake hose and disconnect.

Unclamp the 2 factory airbox clips.

Remove the factory air temp sensor. Set aside for re-instal-

Remove upper air box cover and set aside for removal of MAF sensor. Remove factory air filter from bottom portion of cover.