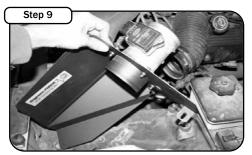

Reinstall new housing with MAF sensor connected.

For early model applications, a 3/8 nut is provided to hold threaded temp sensor in place. Newer models are not threaded. A Temp Sens. grommet will be used instead.

Install filter and tighten clamp using a 5/16 nut driver. Reconnect factory intake hose to MAF sensor. Reconnect MAF sensor and temp sensor harness

Install 7/16 trim seal provided on new housing.

Place enclosed CARB EO sticker on a clean/smooth surface on or near the intake system. EO identification label is required in passing the Smog Check inspection. Your installation is now complete. Make sure you tighten all clamps/nuts and check all electrical connections. Re check periodically