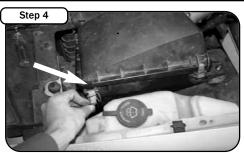

Remove the three 11mm bolts securing the bottom air box.Remove air box assembly.

Using a 10mm socket, unscrew the 4 factory screws securing MAF sensor. Disconnect the MAF sensor and transfer onto new housing using new gasket provided.