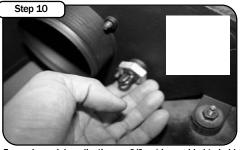

Remove the three 11mm bolts securing the bottom air box.Remove air box assembly.

Using a 10mm socket, unscrew the 4 factory screws securing MAF sensor. Disconnect the MAF sensor and transfer onto new housing using new gasket provided.

Reinstall new housing with MAF sensor connected.

For early model applications, a 3/8 nut is provided to hold threaded temp sensor in place. Newer models are not threaded. A Temp Sens. grommet will be used instead.