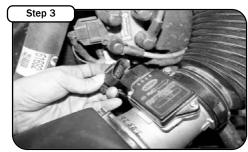

Complete stock intake.

Disconnect MAF sensor. Using 5/16 nut driver. loosen intake hose and disconnect.

Unclamp the 2 factory airbox clips.

Remove the factory air temp sensor. Set aside for re-instal-

Remove upper air box cover and set aside for removal of MAF sensor. Remove factory air filter from bottom portion of cover.