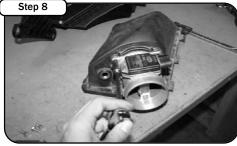

Remove the three 11mm bolts securing the bottom air box.Remove air box assembly.

Using a 10mm socket, unscrew the 4 factory screws securing MAF sensor. Disconnect the MAF sensor and transfer onto new housing using new gasket provided.

Reinstall new housing with MAF sensor connected.

For early model applications, a 3/8 nut is provided to hold threaded temp sensor in place. Newer models are not threaded. A Temp Sens. grommet will be used instead.