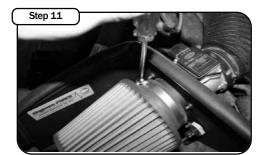

Install filter and tighten clamp using a 5/16 nut driver. Reconnect factory intake hose to MAF sensor. Reconnect MAF sensor and temp sensor harness

Install 7/16 trim seal provided on new housing.

Place enclosed CARB EO sticker on a clean/smooth surface on or near the intake system. EO identification label is required in passing the Smog Check inspection. Your installation is now complete. Make sure you tighten all clamps/nuts and check all electrical connections. Re check periodically