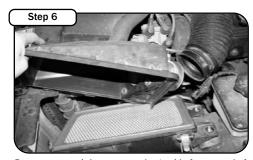

Complete stock intake.

Disconnect MAF sensor. Using 5/16 nut driver. loosen intake hose and disconnect.

Unclamp the 2 factory airbox clips.

Remove the factory air temp sensor. Set aside for re-instal-

Remove upper air box cover and set aside for removal of MAF sensor. Remove factory air filter from bottom portion of cover.

Remove the three 11mm bolts securing the bottom air box.Remove air box assembly.

Using a 10mm socket, unscrew the 4 factory screws securing MAF sensor. Disconnect the MAF sensor and transfer onto new housing using new gasket provided.