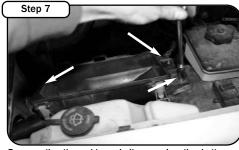

Remove the three 11mm bolts securing the bottom air box.Remove air box assembly.

Using a 10mm socket, unscrew the 4 factory screws securing MAF sensor. Disconnect the MAF sensor and transfer onto new housing using new gasket provided.