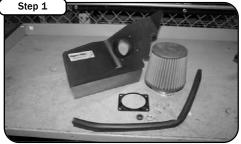

## Part List: 1 Air filter (P/N: #24-35010) 1 Air Filter Housing 1 Gasket MAF 4 M6 Screw 4 M6 Washer 1 3/8 NPS Nut 1 Grommet Temp Sensor 27in 7/16 Trim Seal

Complete kit. Make sure all components are present prior to beginning installation.