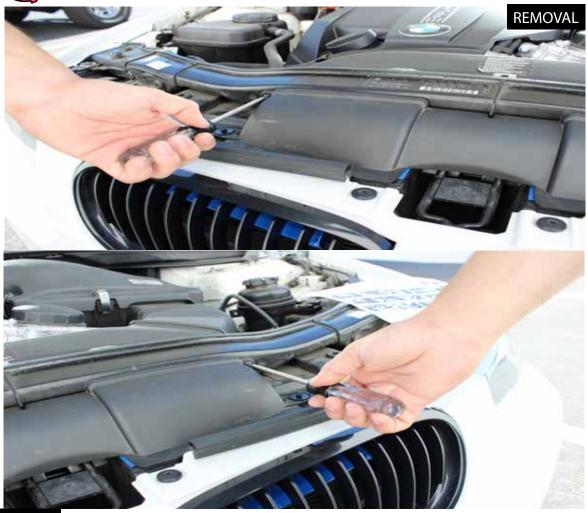

FigureA

Refer to Figure A for step 1

Step 1: Remove screws on ram air duct using T20 torx bit. (Save for later installation)

Refer to Figure B for step 2-3

Step 2: With flat head screw driver, carefully pry and push up plastic pin. Do so on both sides of ram air duct. (Save pins for later installation)