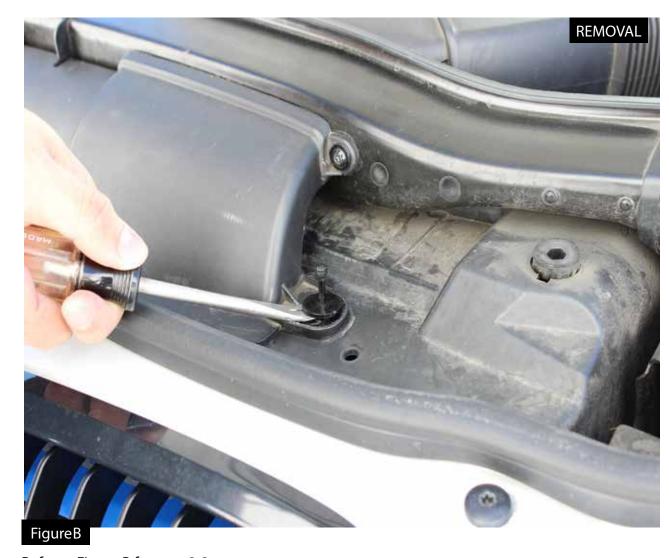

FigureA

Refer to Figure A for step 1

Step 1: Remove screws on ram air duct using T20 torx bit. (Save for later installation)

Refer to Figure B for step 2-3

Step 2: With flat head screw driver, carefully pry and push up plastic pin. Do so on both sides of ram air duct. (Save pins for later installation)

Step 3: Remove air inlet duct.