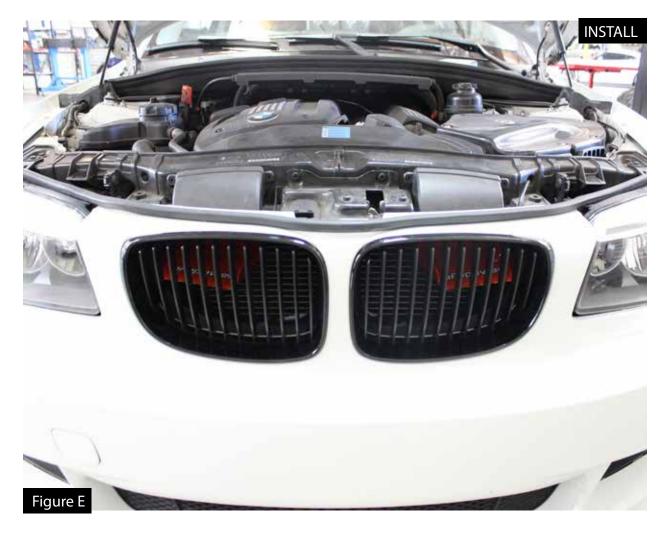

Refer to Figure E for step 6

Step 6: Re-install T20 screws removed at step 1. Installation is now complete! Thank you for choosing aFe Power!