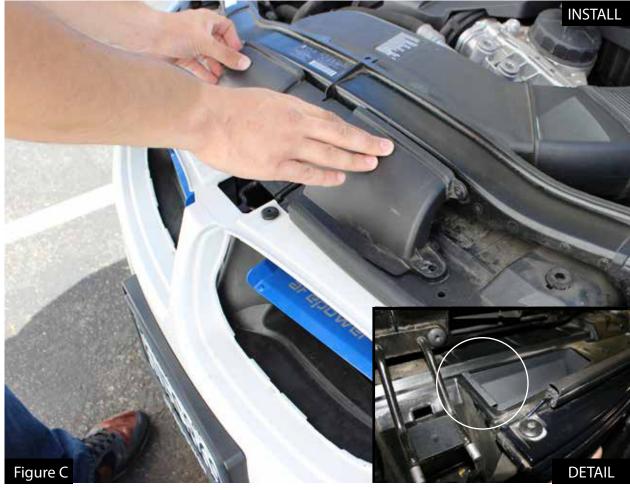

## Refer to Figure C for steps 4-5

Step 4: Install 05-01033 driver side D.A.S. and 05-01032 passenger side D.A.S. Position scoop tab on plastic support as shown in detail picture.

Step 5: For easier installation, the next step will require and assistant. Have person A hold the scoops in position as shown. Then have person B re-install the cover and secure with plastic pins removed in step 2. (Make sure pin clips are through hole on scoops, allowing to secure and hold in place).