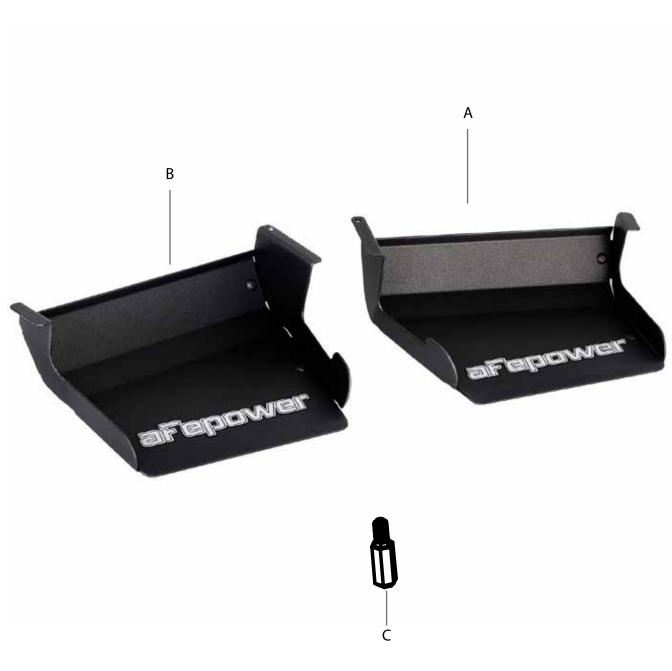

| Label | Qty. | Description          | Part Number |
|-------|------|----------------------|-------------|
| Α     | 1    | Scoop Driver Side    | 05-01033    |
| В     | 1    | Scoop Passenger Side | 05-01032    |
| C     | 1    | Torx Bit: T20        | 03-50066    |

## Refer to Figure C for steps 4-5

Step 4: Install 05-01033 driver side D.A.S. and 05-01032 passenger side D.A.S. Position scoop tab on plastic support as shown in detail picture.

Step 5: For easier installation, the next step will require and assistant. Have person A hold the scoops in position as shown. Then have person B re-install the cover and secure with plastic pins removed in step 2. (Make sure pin clips are through hole on scoops, allowing to secure and hold in place).