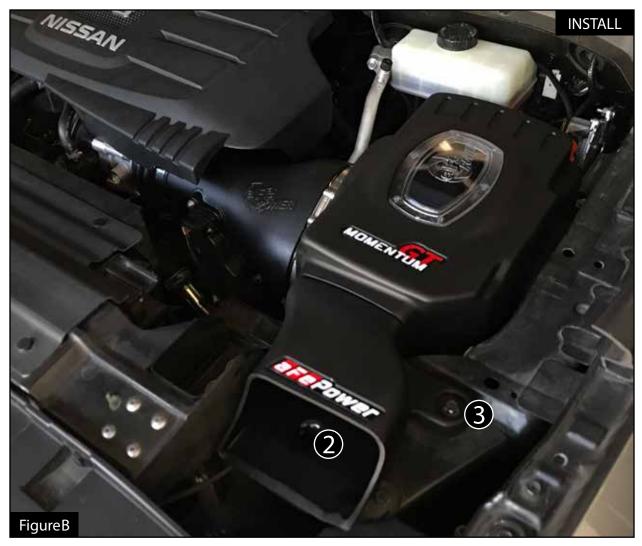

## Refer to Figure B for Steps 2-3

Step 2: While holding the scoop snug against the aFe housing, slip the scoop bottom nipple to the truck's crossmember.

Step 3: Secure the scoop with the bolt removed in Step 1. (3)