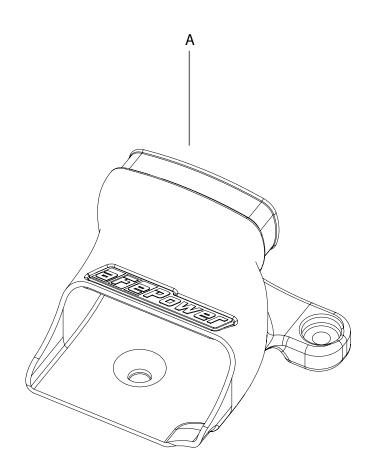

# Retain factory parts for future use.

| Label | Qty. | Description     | Part Number |
|-------|------|-----------------|-------------|
| A     | 1    | Scoop, Rotomold | 05-76108B3  |

Installation will require the following tools: 12mm socket, socket wrench.