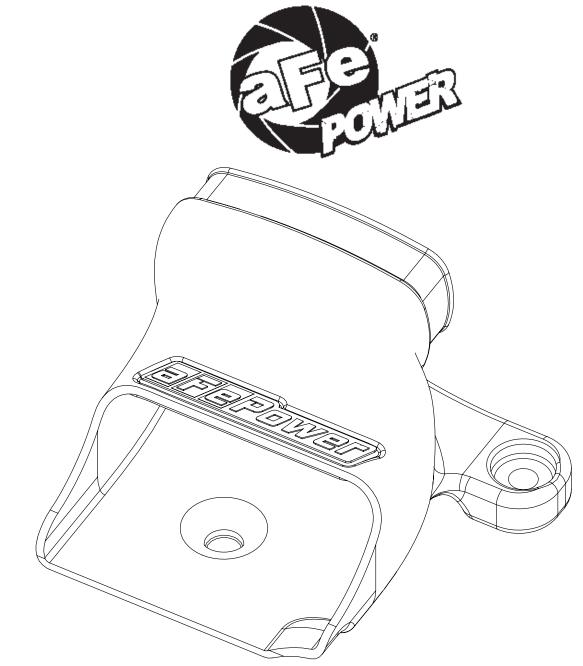

# Retain factory parts for future use.

| Label | Qty. | Description     | Part Number |
|-------|------|-----------------|-------------|
| A     | 1    | Scoop, Rotomold | 05-76108B3  |

Installation will require the following tools: 12mm socket, socket wrench.