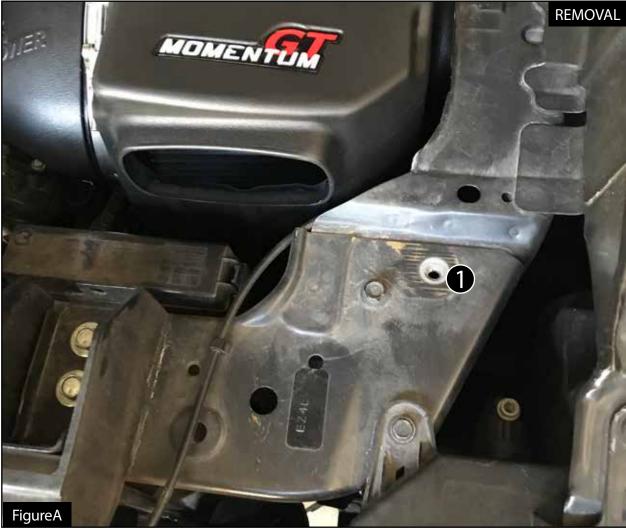

 $\frac{\text{Refer to Figure A for Step 1}}{\text{Step 1: Remove the OE bolt 1}}.$ 