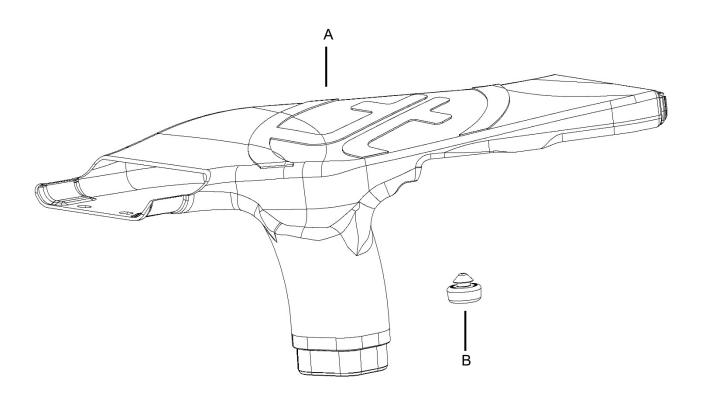

| Label | Qty. | Description               | Part Number  |
|-------|------|---------------------------|--------------|
| Α     | 1    | Scoop, Rotomold: 56-70016 | 05-5670016B3 |
| В     | 1    | Mount, Rubber             | 05-50534     |