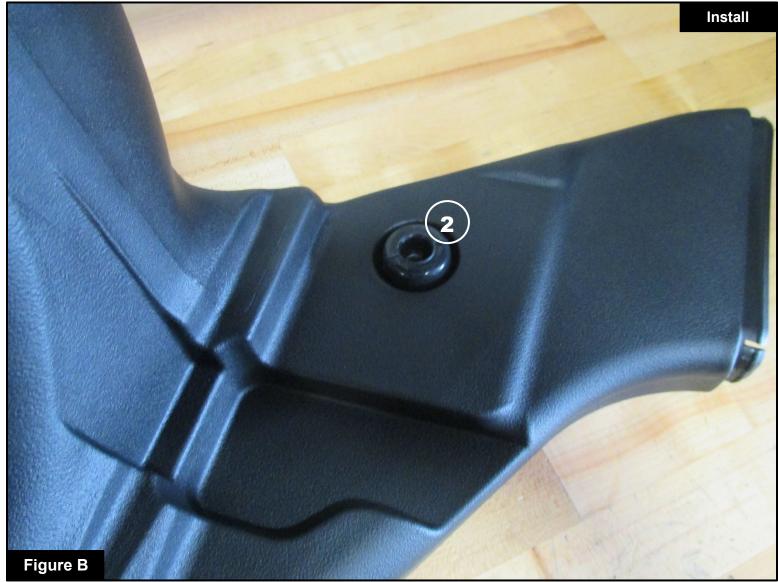

use.

| Label | Qty. | Description               | Part Number  |
|-------|------|---------------------------|--------------|
| Α     | 1    | Scoop, Rotomold: 56-70016 | 05-5670016B3 |
| В     | 1    | Mount, Rubber             | 05-50534     |

#### Installation will require the following tools:

Small flat-head screwdriver

Warranty Information available at: https://afepower.com/contact#warranty

**Emissions Disclaimer:** This product is not currently CARB exempt and is not available for purchase in California or for use on any vehicle registered with the California Department of Motor Vehicles









## Refer to Figure A for Steps 1

Step 1: Remove the two factory push clips from the factory scoop (1) do not discard push clips.

Step 2: Pull the factory scoop out of the vehicle.





Refer to Figure B for Step 3

Step 3: Insert the supplied grommet 2 onto the Takeda air scoop.





#### Refer to Figure C for Step 4-5

Step 4: Insert the Takeda scoop first into the factory silicone coupling then into the Takeda airbox.

Step 5: Secure the scoop with the previously removed factory push clips from step 1.

Installation is now complete. Thank you for choosing Takeda!



#### **PAGE LEFT BLANK INTENTIONALLY**



### advanced FLOW engineering, inc.

252 Granite Street Corona, CA 92879 https://afepower.com/contact