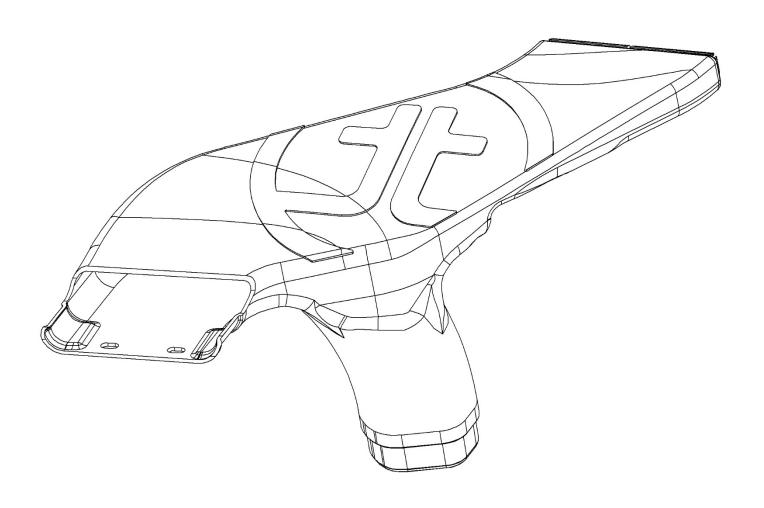

| Label | Qty. | Description               | Part Number  |
|-------|------|---------------------------|--------------|
| Α     | 1    | Scoop, Rotomold: 56-70016 | 05-5670016B3 |
| В     | 1    | Mount, Rubber             | 05-50534     |