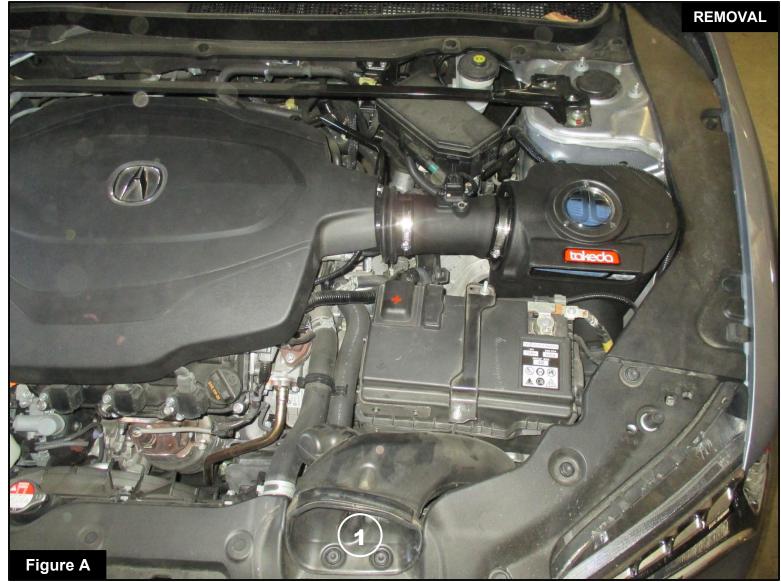

## Refer to Figure A for Steps 1

Step 1: Remove the two factory push clips from the factory scoop (1) do not discard push clips.

Step 2: Pull the factory scoop out of the vehicle.

Refer to Figure B for Step 3