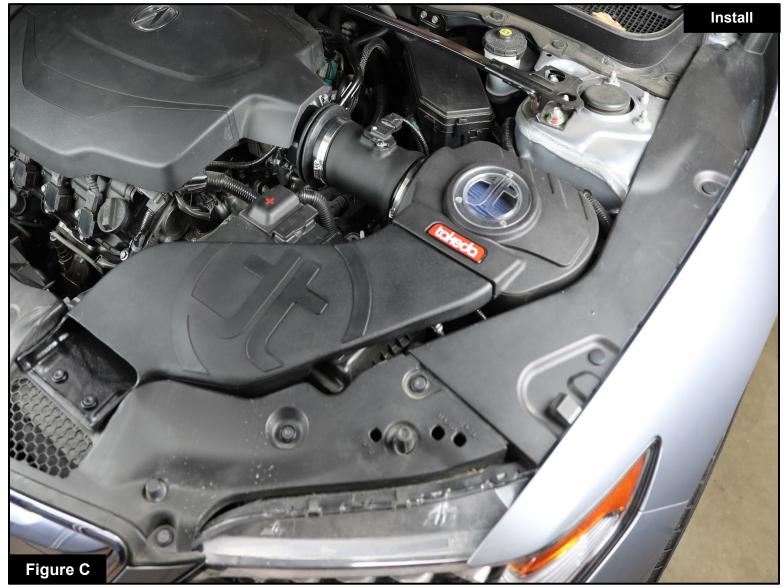

#### Refer to Figure C for Step 4-5

Step 4: Insert the Takeda scoop first into the factory silicone coupling then into the Takeda airbox.

Step 5: Secure the scoop with the previously removed factory push clips from step 1.