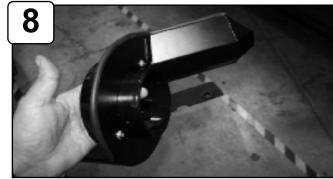

Lift and remove bottom half of air box out of vehicle.

Install filter adaptor to housing and secure using button head screws provided. Tighten using 4mm allen key. Attach rubber trim to top of housing.