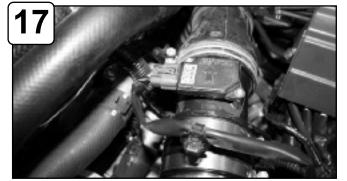

Install housing into vehicle and position.

06-80290 Pg1

With provided washer and screw tighten down housing using 10mm socket or wrench.

Remove MAF sensor from air box using 10mm socket or wrench.

Install MAF sensor back to intake tube.

For replacement part(s) or "Restore Kit" please log on to takedausa.com P.O. Box 1719 Corona CA, 92878

Attach couplers with clamps to intake tube.

Install and position intake tube assembly to MAF sensor and adaptor.