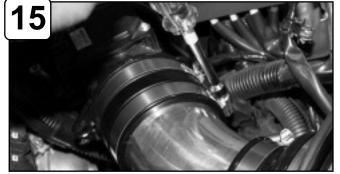

Tighten clamps using 5/16" nut driver.

Install air filter and tighten using 5/16" nut driver.

Re-connect MAF sensor harness. Tighten intake clamp using 10mm socket or wrench.

The installation of your Takeda performance intake is now complete. Please check all components and retighten if necessary. Thank you for choosing Takeda!