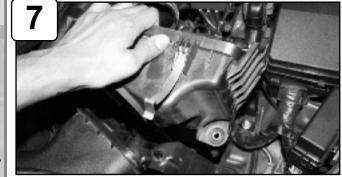

Install housing into vehicle and position.

06-80290 Pg1

With provided washer and screw tighten down housing using 10mm socket or wrench.

Remove MAF sensor from air box using 10mm socket or wrench.

Install MAF sensor back to intake tube.