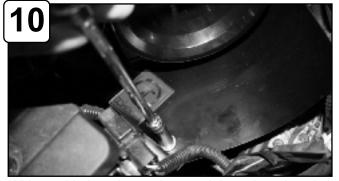

Install housing into vehicle and position.

06-80290 Pg1

With provided washer and screw tighten down housing using 10mm socket or wrench.

Remove MAF sensor from air box using 10mm socket or wrench.

Install MAF sensor back to intake tube.