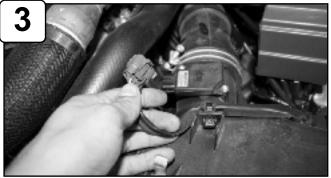

Disconnect MAF sensor harness. Loosen clamp using 10mm socket or wrench.

With 10mm socket or wrench loosen the bolt holding bottom half of air box.

Pull back MAF sensor from intake tube.

Un-clip upper half of air box and remove.