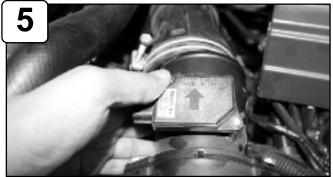

Disconnect MAF sensor harness. Loosen clamp using 10mm socket or wrench.

With 10mm socket or wrench loosen the bolt holding bottom half of air box.

Pull back MAF sensor from intake tube.

Un-clip upper half of air box and remove.