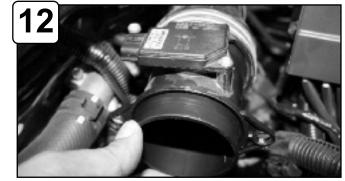

For replacement part(s) or "Restore Kit" please log on to takedausa.com P.O. Box 1719 Corona CA, 92878

Attach couplers with clamps to intake tube.

Install and position intake tube assembly to MAF sensor and adaptor.

Tighten clamps using 5/16" nut driver.

Install air filter and tighten using 5/16" nut driver.

Re-connect MAF sensor harness. Tighten intake clamp using 10mm socket or wrench.

The installation of your Takeda performance intake is now complete. Please check all components and retighten if necessary. Thank you for choosing Takeda!