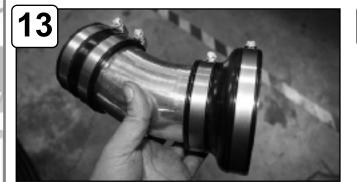

For replacement part(s) or "Restore Kit" please log on to takedausa.com P.O. Box 1719 Corona CA, 92878

Attach couplers with clamps to intake tube.

Install and position intake tube assembly to MAF sensor and adaptor.

Tighten clamps using 5/16" nut driver.

Install air filter and tighten using 5/16" nut driver.

Re-connect MAF sensor harness. Tighten intake clamp using 10mm socket or wrench.

The installation of your Takeda performance intake is now complete. Please check all components and retighten if necessary. Thank you for choosing Takeda!