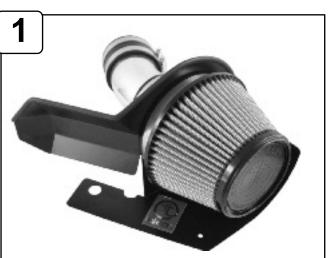

## Year: Engine: Lancer EVO X '08-'13 L4-2.0L turbo **Parts Identification:**

- Air filter ( **Pro Dry S**<sup>™</sup> TF-9007D) Intake tube, 05-T4202P1 Housing, 05-T4202B2 Adaptor, 3-angle Coupling, straight 05-00664 Coupling, reducer 05-00735
- Clamp #072 Clamp #048

3 1

- 3 Rubber trim @ 15"L 1
- Screw, hex M6
- Flat washer M6
- Screw, button head M6
- Grommet, rubber