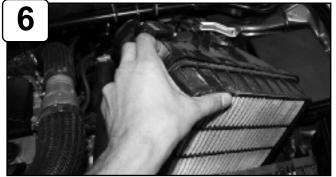

Lift and remove bottom half of air box out of vehicle.

Install filter adaptor to housing and secure using button head screws provided. Tighten using 4mm allen key. Attach rubber trim to top of housing.