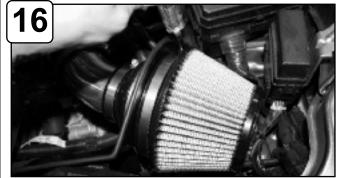

Lift and remove bottom half of air box out of vehicle.

Install filter adaptor to housing and secure using button head screws provided. Tighten using 4mm allen key. Attach rubber trim to top of housing.

Install housing into vehicle and position.

06-80290 Pg1

With provided washer and screw tighten down housing using 10mm socket or wrench.

Remove MAF sensor from air box using 10mm socket or wrench.

Install MAF sensor back to intake tube.