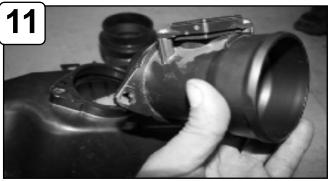

Lift and remove bottom half of air box out of vehicle.

Install filter adaptor to housing and secure using button head screws provided. Tighten using 4mm allen key. Attach rubber trim to top of housing.

For replacement part(s) or "Restore Kit" please log on to takedausa.com P.O. Box 1719 Corona CA, 92878

Attach couplers with clamps to intake tube.

Install and position intake tube assembly to MAF sensor and adaptor.