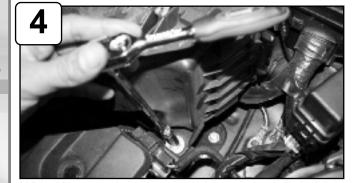

Disconnect MAF sensor harness. Loosen clamp using 10mm socket or wrench.

With 10mm socket or wrench loosen the bolt holding bottom half of air box.

Pull back MAF sensor from intake tube.

Un-clip upper half of air box and remove.

Lift and remove bottom half of air box out of vehicle.

Install filter adaptor to housing and secure using button head screws provided. Tighten using 4mm allen key. Attach rubber trim to top of housing.