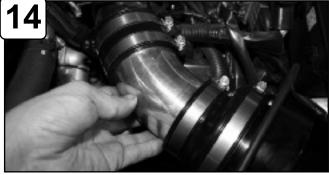

For replacement part(s) or "Restore Kit" please log on to takedausa.com P.O. Box 1719 Corona CA, 92878

Attach couplers with clamps to intake tube.

Install and position intake tube assembly to MAF sensor and adaptor.

Tighten clamps using 5/16" nut driver.

Install air filter and tighten using 5/16" nut driver.

Re-connect MAF sensor harness. Tighten intake clamp using 10mm socket or wrench.

The installation of your Takeda performance intake is now complete. Please check all components and retighten if necessary. Thank you for choosing Takeda!