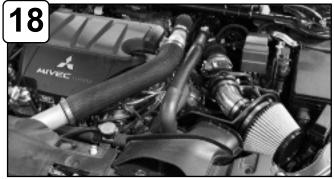

Tighten clamps using 5/16" nut driver.

Install air filter and tighten using 5/16" nut driver.

Re-connect MAF sensor harness. Tighten intake clamp using 10mm socket or wrench.

The installation of your Takeda performance intake is now complete. Please check all components and retighten if necessary. Thank you for choosing Takeda!