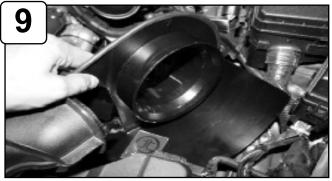

Disconnect MAF sensor harness. Loosen clamp using 10mm socket or wrench.

With 10mm socket or wrench loosen the bolt holding bottom half of air box.

Pull back MAF sensor from intake tube.

Un-clip upper half of air box and remove.

Lift and remove bottom half of air box out of vehicle.

Install filter adaptor to housing and secure using button head screws provided. Tighten using 4mm allen key. Attach rubber trim to top of housing.